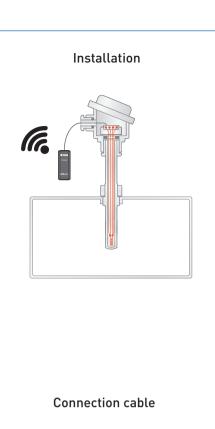

## **ICON-BT**

Configuration kit for remote configuration and monitoring

( € 5

ICON-BT is a Bluetooth<sup>®</sup> modem for wireless communication between smartphones/tablets and INOR temperature transmitters. Together with the app INOR Connect, you can configure and monitor the transmitter while it is still mounted in the process. Simply plug in your ICON-BT to the USB connector on the transmitter and connect with your portable device. Thanks to the extended range that Bluetooth offers you can communicate with the transmitter remotely.

- Communication via Bluetooth®
- Great tool for service and maintenance
- Optimised for work on the field
- Small form factor of ICON-BT modem
- Live monitoring and diagnostics

USB Mini-B From Bluetooth modem to transmitter