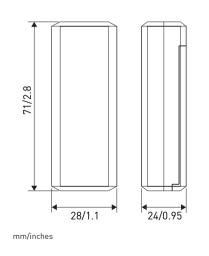

### Dimensions

#### Specifications:

| Ambient temperature operating | -20 +50 °C / - 4+122 °F.    |
|-------------------------------|-----------------------------|
| Bluetooth                     | BLE 4.2                     |
| Size                          | 71 x 28 x 24 mm             |
| Weight                        | 50 gram including batteries |
| DID                           | D038134                     |
| Included in the kit           | ICON-BT, Bluetooth® modem   |
|                               | USB-Cable                   |
|                               | Batteries                   |
|                               | Quick guide                 |