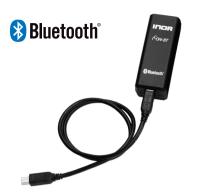

## **ICON-BT**

Configuration kit for remote configuration and monitoring

( € 5

ICON-BT is a Bluetooth<sup>®</sup> modem for wireless communication between smartphones/tablets and INOR temperature transmitters. Together with the app INOR Connect, you can configure and monitor the transmitter while it is still mounted in the process. Simply plug in your ICON-BT to the USB connector on the transmitter and connect with your portable device. Thanks to the extended range that Bluetooth offers you can communicate with the transmitter remotely.

- Communication via Bluetooth®
- Great tool for service and maintenance
- Optimised for work on the field
- Small form factor of ICON-BT modem
- Live monitoring and diagnostics

USB Mini-B From Bluetooth modem to transmitter